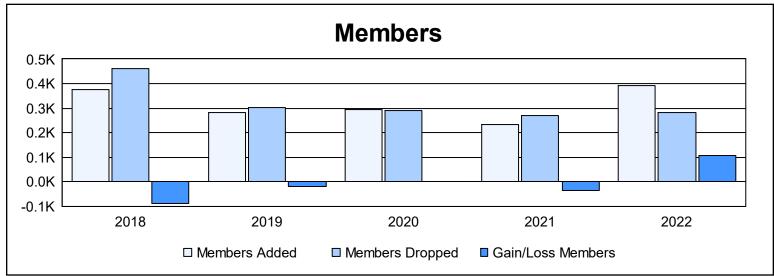

District 2 X1 As of June 2022 Cumulative

| Year      | New<br>Clubs | Dropped<br>Clubs | Gain/<br>Loss<br>Clubs | New<br>Members | Charter<br>Members | Reinstate<br>Members | Transfer<br>Members | Total<br>Member<br>Added | Total<br>Members<br>Dropped | Gain/<br>Loss<br>Members |
|-----------|--------------|------------------|------------------------|----------------|--------------------|----------------------|---------------------|--------------------------|-----------------------------|--------------------------|
| 2017-2018 | 2            | 6                | -4                     | 260            | 61                 | 31                   | 22                  | 374                      | 463                         | -89                      |
| 2018-2019 | 1            | 2                | -1                     | 182            | 86                 | 6                    | 9                   | 283                      | 301                         | -18                      |
| 2019-2020 | 1            | 0                | 1                      | 237            | 25                 | 20                   | 11                  | 293                      | 290                         | 3                        |
| 2020-2021 | 1            | 1                | 0                      | 190            | 28                 | 8                    | 8                   | 234                      | 270                         | -36                      |
| 2021-2022 | 2            | 0                | 2                      | 319            | 57                 | 9                    | 7                   | 392                      | 284                         | 108                      |
| Average   | 1            | 2                | 0                      | 238            | 51                 | 15                   | 11                  | 315                      | 322                         | -6                       |